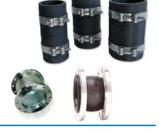

# Instrumentation

**Expansion Joints** 

rubber sleeves, 2" to 24".

Expansion joint and

Pressure and temperature gauges, pressure and temperature switches and probes, ...

Wide range of high efficiency silencers (absorptive and/or reactive), 2" to 24".