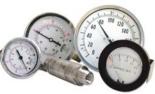

# Instrumentation

**Expansion Joints** 

rubber sleeves, 2" to 24".

Expansion joint and

Pressure and temperature gauges, pressure and temperature switches and probes, ...

Wide range of high efficiency silencers (absorptive and/or reactive), 2" to 24".